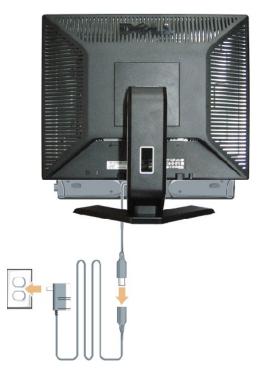

computer. Either the signal is too high or too low for the monitor to use. See <a href="Specifications">Specifications</a> for the Horizontal and Vertical frequency ranges addressable by this monitor. Recommended mode is 1280 X 1024 @ 60Hz.





Occasionally, no warning message appears, but the screen is blank. This could also indicate that the monitor is not synchronizing with the computer.

# Using the Dell™ Soundbar (Optional)

The Dell Soundbar is a stereo two channel system adaptable to mount on Dell Flat Panel Displays. The Soundbar has a rotary volume and on/off control to adjust the overall system level, a blue LED for power indication, and two audio headset jacks.



- 1. Headphone connectors
- 2. Power indicator
- 3. Power/Volume control

## Soundbar Attachment to the Monitor





- 1. Working from the rear of the monitor, attach the Soundbar aligning the two slots with the two tabs along the bottom rear of the monitor.
- 2. Slide the Soundbar to the left until it snaps into place.
- 3. Connect the Soundbar with the power brick.
- 4. Plug the power cables of the power brick into a nearby outlet.
- 5. Insert the lime-green mini stereo plug from the rear of the Soundbar into the computer's audio output jack.
- NOTICE: Do not use with any device other than Dell Soundbar.
- NOTE: Soundbar Power Connector 12V DC output is for optional Dell Soundbar only.

## **Product Specific Problems**

Dell™ E178FP Flat Panel Monitor User's Guide

- Monitor Specific Troubleshooting
- Common Problems
- Product Specific Problems



**CAUTION:** Before you begin any of the procedures i